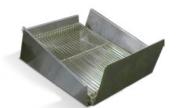

#### Inserting yeast-raised donuts into the fryer

The **FT-6 Feed Table** accepts raised donuts from a proof box such as Belshaw's EP18/24. The donuts are laid on a **Proofing Cloth** and **Proofing Tray** to rise, then transferred onto the FT-6. The Feed Table advances in time with the fryer and drops the donuts into the fryer. The process allows the donut maker to move about rather than standing in front of the fryer.

**Proofing Tray** 

# **Mark VI Accessories - Other Specifications**

| MODEL                     | CONSTRUCTION                                                                                                                                                             |  |  |
|---------------------------|--------------------------------------------------------------------------------------------------------------------------------------------------------------------------|--|--|
| FT-6 FEED TABLE           | Chains and hooks are stainless steel. Other parts are stainless steel, nickel plated steel, and cast aluminum alloy. Extension $(11''/28 \text{cm})$ is stainless steel. |  |  |
| RACK LOADER (RL-18)       | Loader is stainless steel. Glazing screens (available separately) are nickel plated steel.                                                                               |  |  |
| MARK VI MOUNTING TABLE    | Frame is painted steel. Shelves are stainless steel. Casters are stainless steel.                                                                                        |  |  |
| FT-6 MOUNTING TABLE       | Frame is painted steel. Shelves and adjustable feet are stainless steel.                                                                                                 |  |  |
| PROOFING CLOTHS with rods | Proofing cloths are polypropylene. Rods (1 per cloth) are mild steel.                                                                                                    |  |  |
| PROOFING TRAYS            | Proofing trays are aluminum with 1/2" (13mm) perforations.                                                                                                               |  |  |