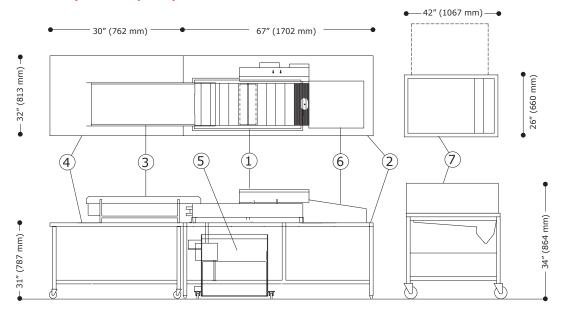

# **Mark VI System Sample Layout**

- Mark VI Fryer Mark VI Table
- 2 3 4 5 6 7 FT VI Feed Table Table for FT VI EZMelt 34 Melter-Filter RL-18 Rack Loader
  - HG18-EZ Glazer