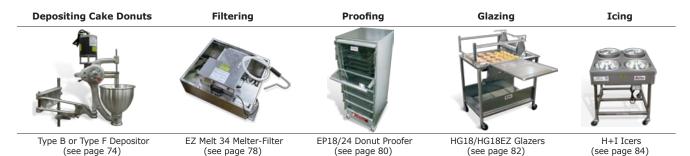

er and drops the donuts into the fryer. The process allows the donut maker to move about rather than standing in front of the fryer.



**Proofing Tray** 





#### Mounting and storage tables for Mark VI



The **FT-6 Mounting Table** (left) secures the FT-6 Feed Table while allowing it to slide back while cake donut production is in progress. It is movable on heavy duty height-adjustable casters. The **Mark VI Table** supports and locks down the fryer, has holes for the fryer drain and EZ Melt refill tube, and is height adjustable. It houses the EZ Melt 34 shortening filter below the fryer. Both tables make efficient use of space with storage available for shortening blocks, glazing screens, proofing cloths and proofing trays.



### Other companion equipment for a Mark VI donut system







# **Mark VI System Sample Layout**



- Mark VI Fryer Mark VI Table
- 2 3 4 5 6 7 FT VI Feed Table Table for FT VI EZMelt 34 Melter-Filter RL-18 Rack Loader
  - HG18-EZ Glazer

#### Mark VI Accessories - Dimensions And Power

| MODEL                  | OVERALL DIMENSIONS  Width x Depth x Height |               | APPROX SHIPPING<br>WEIGHT |      | ELECTRICAL DATA |                                           |
|------------------------|--------------------------------------------|---------------|---------------------------|------|-----------------|-------------------------------------------|
|                        |                                            |               |                           |      |                 |                                           |
|