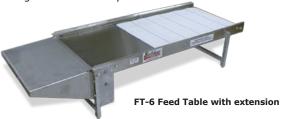

#### Inserting yeast-raised donuts into the fryer

The **FT-6 Feed Table** accepts raised donuts from a proof box such as Belshaw's EP18/24. The donuts are laid on a **Proofing Cloth** and **Proofing Tray** to rise, then transferred onto the FT-6. The Feed Table advances in time with the fryer and drops the donuts into the fryer. The process allows the donut maker to move about rather than standing in front of the fryer.

#### Mark VI Accessories - Dimensions And Power

| MODEL                  | OVERALL DIMENSIONS  Width x Depth x Height |               | APPROX SHIPPING<br>WEIGHT |      | ELECTRICAL DATA |                                           |
|------------------------|--------------------------------------------|---------------|---------------------------|------|-----------------|-------------------------------------------|
|                        |                                            |               |                           |      |                 |                                           |
|                        | FT-6 FEED TABLE                            | 44 x 18 x 11  | 112 x 46 x 28             | 62   | 28              | 110V, 50/60Hz,1ph<br>(connected to fryer) |
| RACK LOADER (RL18)     | 21 x 29 x 10                               | 53 x 74 x 25  | 25                        | 11.5 | N/A             |                                           |
| MARK VI MOUNTING TABLE | 77 x 32 x 31                               | 196 x 81 x 79 | 275                       | 125  | N/A             |                                           |
| FT-6 MOUNTING TABLE    | 54 x 32 x 31                               | 137 x 81 x 79 | 162                       | 74   | N/A             |                                           |

# **Mark VI Accessories - Other Specifications**

| MODEL                     | CONSTRUCTION                                                                                                                                                             |  |  |
|---------------------------|--------------------------------------------------------------------------------------------------------------------------------------------------------------------------|--|--|
| FT-6 FEED TABLE           | Chains and hooks are stainless steel. Other parts are stainless steel, nickel plated steel, and cast aluminum alloy. Extension $(11''/28 \text{cm})$ is stainless steel. |  |  |
| RACK LOADER (RL-18)       | Loader is stainless steel. Glazing screens (available separately) are nickel plated steel.                                                                               |  |  |
| MARK VI MOUNTING TABLE    | Frame is painted steel. Shelves are stainless steel. Casters are stainless steel.                                                                                        |  |  |
| FT-6 MOUNTING TABLE       | Frame is painted steel. Shelves and adjustable feet are stainless steel.                                                                                                 |  |  |
| PROOFING CLOTHS with rods | Proofing cloths are polypropylene. Rods (1 per cloth) are mild steel.                                                                                                    |  |  |
| PROOFING TRAYS            | Proofing trays are aluminum with 1/2" (13mm) perforations.                                                                                                               |  |  |