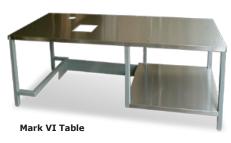

#### Mounting and storage tables for Mark VI

The **FT-6 Mounting Table** (left) secures the FT-6 Feed Table while allowing it to slide back while cake donut production is in progress. It is movable on heavy duty height-adjustable casters. The **Mark VI Table** supports and locks down the fryer, has holes for the fryer drain and EZ Melt refill tube, and is height adjustable. It houses the EZ Melt 34 shortening filter below the fryer. Both tables make efficient use of space with storage available for shortening blocks, glazing screens, proofing cloths and proofing trays.