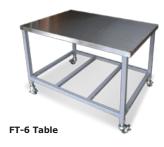

#### Mounting and storage tables for Mark VI

The **FT-6 Mounting Table** (left) secures the FT-6 Feed Table while allowing it to slide back while cake donut production is in progress. It is movable on heavy duty height-adjustable casters. The **Mark VI Table** supports and locks down the fryer, has holes for the fryer drain and EZ Melt refill tube, and is height adjustable. It houses the EZ Melt 34 shortening filter below the fryer. Both tables make efficient use of space with storage available for shortening blocks, glazing screens, proofing cloths and proofing trays.

#### Mark VI Accessories - Dimensions And Power

| MODEL                  | OVERALL DIMENSIONS  Width x Depth x Height |               | APPROX SHIPPING<br>WEIGHT |      | ELECTRICAL DATA |                                           |
|------------------------|--------------------------------------------|---------------|---------------------------|------|-----------------|-------------------------------------------|
|                        |                                            |               |                           |      |                 |                                           |
|                        | FT-6 FEED TABLE                            | 44 x 18 x 11  | 112 x 46 x 28             | 62   | 28              | 110V, 50/60Hz,1ph<br>(connected to fryer) |
| RACK LOADER (RL18)     | 21 x 29 x 10                               | 53 x 74 x 25  | 25                        | 11.5 | N/A             |                                           |
| MARK VI MOUNTING TABLE | 77 x 32 x 31                               | 196 x 81 x 79 | 275                       | 125  | N/A             |                                           |
| FT-6 MOUNTING TABLE    | 54 x 32 x 31                               | 137 x 81 x 79 | 162                       | 74   | N/A             |                                           |