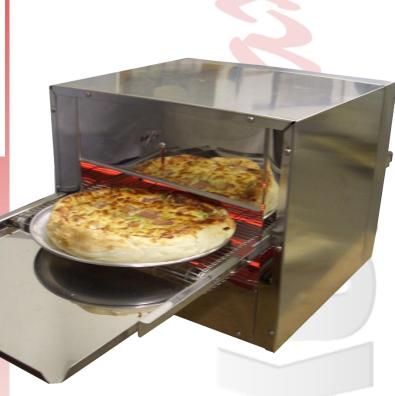

 Menu items can be cooked in the same oven to offer superior flexibility.

The BakeMax Conveyor Baker is great for baking all types of bread, pizza, bagels and more. The conveyor baker is easy and safe to use by all staff with its TouchSafe<sup>TM</sup> exterior. Ideal for convenience stores, cafes, and grocery stores.

|                  | Jaking Speeds |        |            |  |  |  |
|------------------|---------------|--------|------------|--|--|--|
| Product          | Top           | Bottom | Belt Speed |  |  |  |
|                  | Heat          | Heat   |            |  |  |  |
| Pizza 12"        | 300F          | 400F   | 6 Minutes  |  |  |  |
| Blanched         |               |        |            |  |  |  |
| Meat & Cheese    | 450F          | 300F   | 4 minutes  |  |  |  |
| Sandwich         |               |        |            |  |  |  |
| Meatball         | 500F          | 350F   | 2 Minutes  |  |  |  |
| Bagel (open)     | 500F          | 400F   | 2 Minutes  |  |  |  |
| 1 oz Cookies     | 200F          | 250F   | 10 Minutes |  |  |  |
| Garlic Bread     | 500F          | 500F   | 2 Minutes  |  |  |  |
| Lightly Seasoned |               |        |            |  |  |  |
| Fish             | 400F          | 500F   | 6 Minutes  |  |  |  |
| Sizzle Platter   |               |        |            |  |  |  |