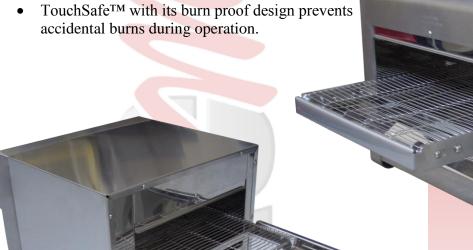

 Menu items can be cooked in the same oven to offer superior flexibility.

The BakeMax Conveyor Baker is great for baking all types of bread, pizza, bagels and more. The conveyor baker is easy and safe to use by all staff with its TouchSafe<sup>TM</sup> exterior. Ideal for convenience stores, cafes, and grocery stores.